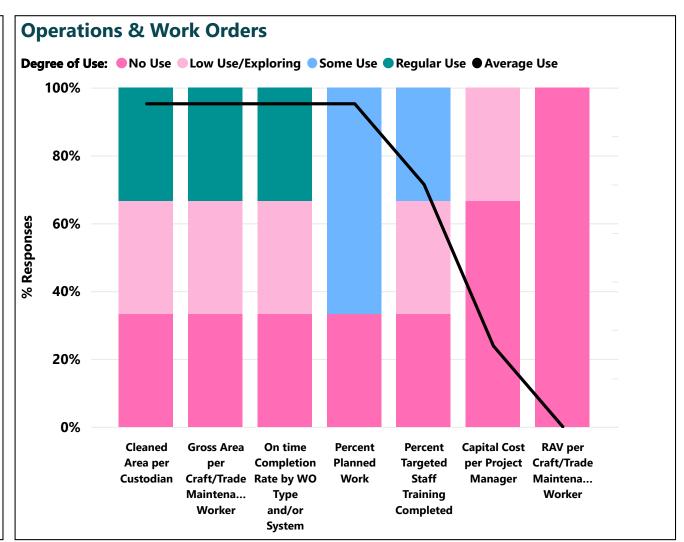

This report contains the results of a "Shared Practice Survey" on **Facility KPIs Used By Research Facility Managers** and reflects the answers based on voluntary participation. <u>The survey can be found here.</u>

4/26/2021...
Use of this report is subject.
to the <u>terms of use</u>.









This report contains the results of a "Shared Practice Survey" on **Facility KPIs Used By Research Facility Managers** and reflects the answers based on voluntary participation. <u>The survey can be found here.</u>

4/26/2021...
Use of this report is subject.
to the <u>terms of use</u>.











This report contains the results of a "Shared Practice Survey" on **Facility KPIs Used By Research Facility Managers** and reflects the answers based on voluntary participation. <u>The survey can be found here.</u>

4/26/2021...
Use of this report is subject .
to the <u>terms of use</u>.