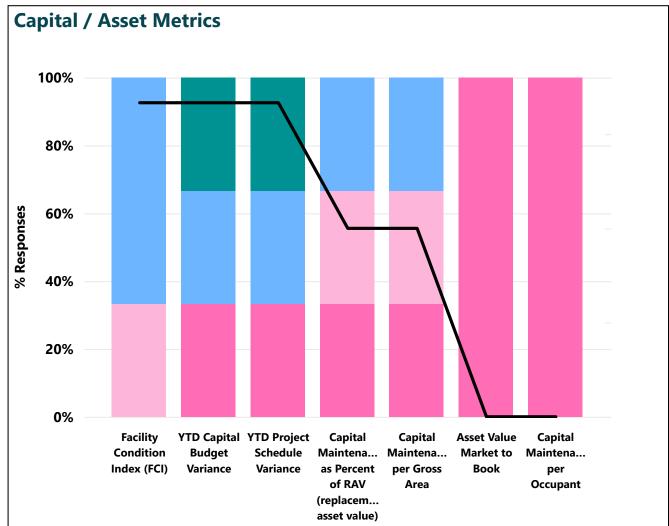

This report contains the results of a "Shared Practice Survey" on **Facility KPIs Used By Research Facility Managers** and reflects the answers based on voluntary participation. <u>The survey can be found here.</u>

4/26/2021...
Use of this report is subject.
to the <u>terms of use</u>.









This report contains the results of a "Shared Practice Survey" on **Facility KPIs Used By Research Facility Managers** and reflects the answers based on voluntary participation. <u>The survey can be found here.</u>

4/26/2021...
Use of this report is subject.
to the <u>terms of use</u>.











This report contains the results of a "Shared Practice Survey" on **Facility KPIs Used By Research Facility Managers** and reflects the answers based on voluntary participation. <u>The survey can be found here.</u>

4/26/2021...
Use of this report is subject .
to the <u>terms of use</u>.