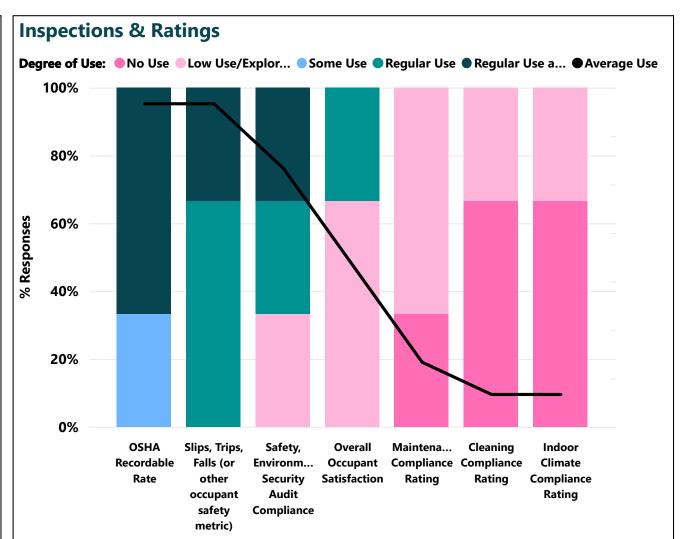

y Research Facility Managers** and reflects the answers based on voluntary participation. <u>The survey can be found here.</u>

4/26/2021...
Use of this report is subject.
to the <u>terms of use</u>.









This report contains the results of a "Shared Practice Survey" on **Facility KPIs Used By Research Facility Managers** and reflects the answers based on voluntary participation. <u>The survey can be found here.</u>

4/26/2021...
Use of this report is subject.
to the <u>terms of use</u>.











This report contains the results of a "Shared Practice Survey" on **Facility KPIs Used By Research Facility Managers** and reflects the answers based on voluntary participation. <u>The survey can be found here.</u>

4/26/2021...
Use of this report is subject .
to the <u>terms of use</u>.