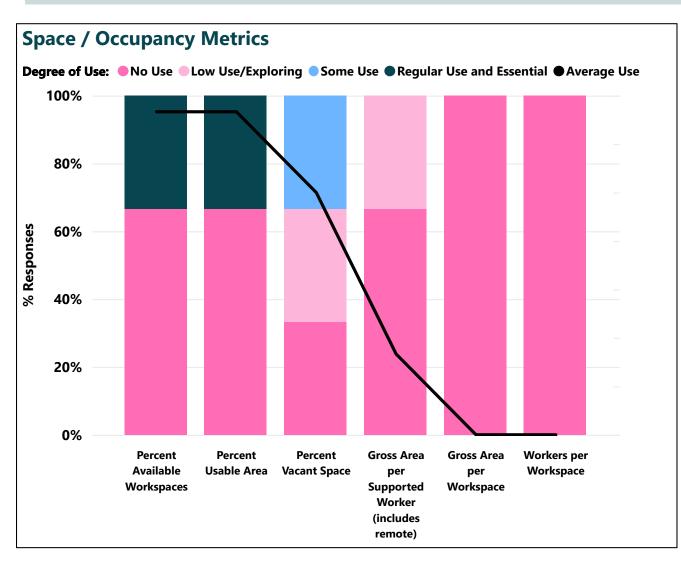

This report contains the results of a "Shared Practice Survey" on **Facility KPIs Used By Research Facility Managers** and reflects the answers based on voluntary participation. <u>The survey can be found here.</u>

4/26/2021...
Use of this report is subject.
to the <u>terms of use</u>.









This report contains the results of a "Shared Practice Survey" on **Facility KPIs Used By Research Facility Managers** and reflects the answers based on voluntary participation. <u>The survey can be found here.</u>

4/26/2021...
Use of this report is subject.
to the <u>terms of use</u>.











This report contains the results of a "Shared Practice Survey" on **Facility KPIs Used By Research Facility Managers** and reflects the answers based on voluntary participation. <u>The survey can be found here.</u>

4/26/2021...
Use of this report is subject .
to the <u>terms of use</u>.