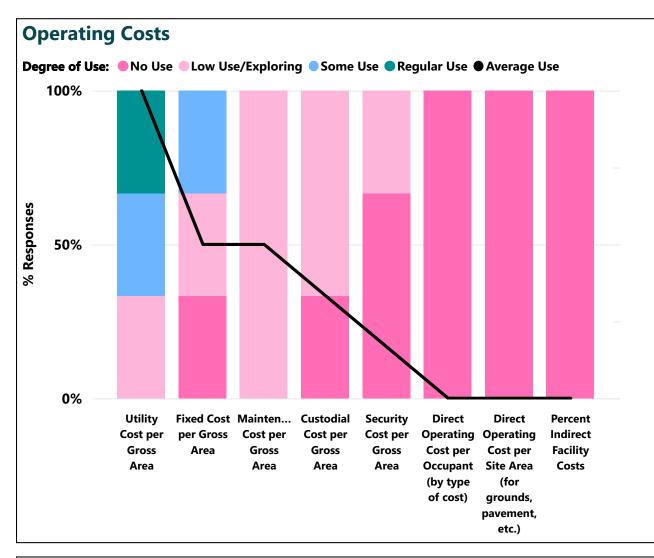

This report contains the results of a "Shared Practice Survey" on **Facility KPIs Used By Research Facility Managers** and reflects the answers based on voluntary participation. <u>The survey can be found here.</u>

4/26/2021...
Use of this report is subject.
to the <u>terms of use</u>.









This report contains the results of a "Shared Practice Survey" on **Facility KPIs Used By Research Facility Managers** and reflects the answers based on voluntary participation. <u>The survey can be found here.</u>

4/26/2021...
Use of this report is subject.
to the <u>terms of use</u>.











This report contains the results of a "Shared Practice Survey" on **Facility KPIs Used By Research Facility Managers** and reflects the answers based on voluntary participation. <u>The survey can be found here.</u>

4/26/2021...
Use of this report is subject .
to the <u>terms of use</u>.