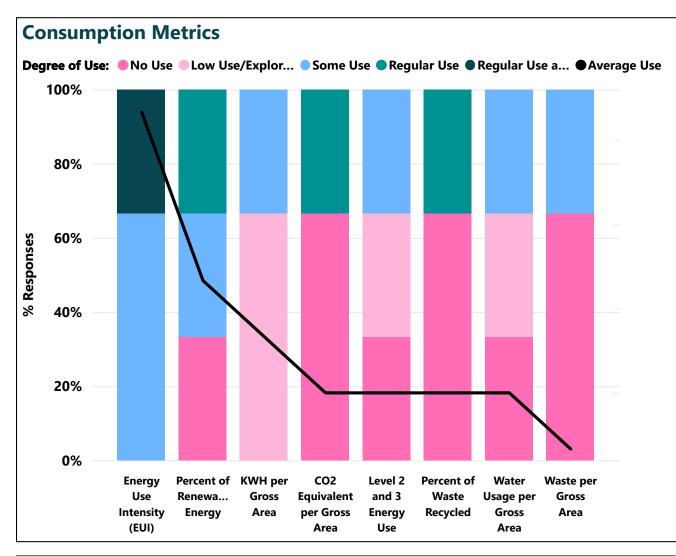

By Research Facility Managers** and reflects the answers based on voluntary participation. <u>The survey can be found here.</u>

4/26/2021...
Use of this report is subject.
to the <u>terms of use</u>.









This report contains the results of a "Shared Practice Survey" on **Facility KPIs Used By Research Facility Managers** and reflects the answers based on voluntary participation. <u>The survey can be found here.</u>

4/26/2021...
Use of this report is subject.
to the <u>terms of use</u>.











This report contains the results of a "Shared Practice Survey" on **Facility KPIs Used By Research Facility Managers** and reflects the answers based on voluntary participation. <u>The survey can be found here.</u>

4/26/2021...
Use of this report is subject .
to the <u>terms of use</u>.